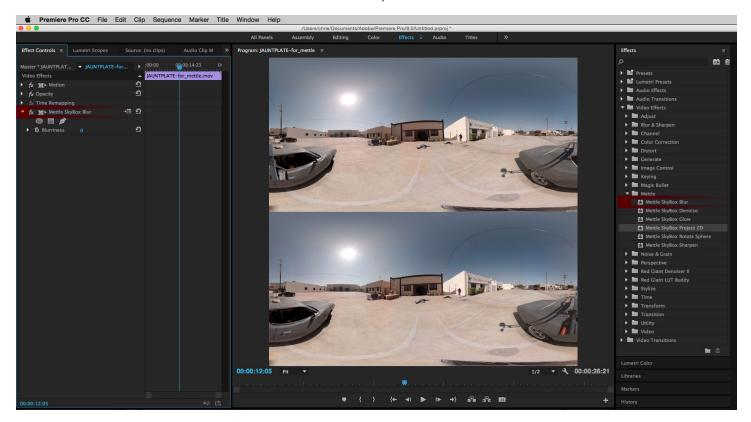

|  |
| Activate                                                                                                                                                                                                                                                                                                                                                                                   | Deactivate All Purchase Close                                                 |  |

Simply click on "Deactivate All" in the Register Window on one computer, then enter your info on the other computer in the Register Window and then click on Activate.

.....

## **Mettle SkyBox Blur**

- Blurriness - represents convolution kernel radius.



### **Mettle SkyBox Denoise**

- Noise Type choose noise type to suppress: Random Valued or Salt-and-Pepper (black and/or white speckles).
- Noise Level adjust hypothetical input noise level until best output result is found.



## SkyBox 360/VR Tools - Glow

- Luma Threshold defines image region that will glow, i.e. regions where luma (brightness) is more than a threshold, between 0.0 (black) and 1.0 (white).
- Glow Radius defines radius of glowing halo, in pixels.
- Glow Brightness multiplier for glow brightness intensity, default is 1.0.
- Glow Saturation multiplier for glow saturation (color) intensity, default is 1.0.
- Use Tint Color when checked, Tint Color will be blended to the resulting glow color.
- Tint Color choose tint color, which has effect only when Use Tint Color is che