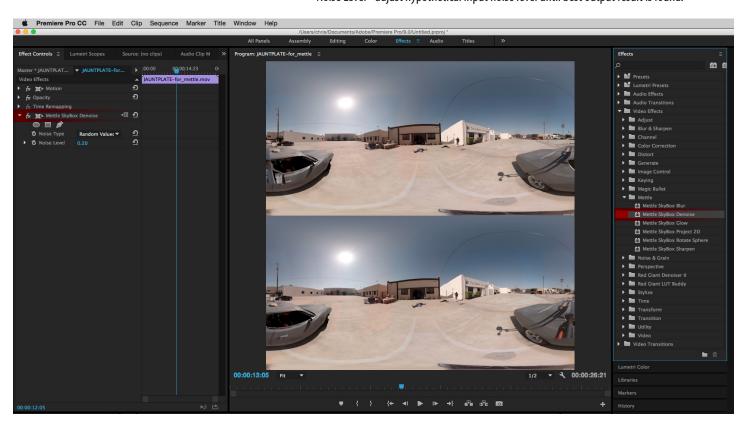

### **Mettle SkyBox Denoise**

- Noise Type choose noise type to suppress: Random Valued or Salt-and-Pepper (black and/or white speckles).
- Noise Level adjust hypothetical input noise level until best output result is found.