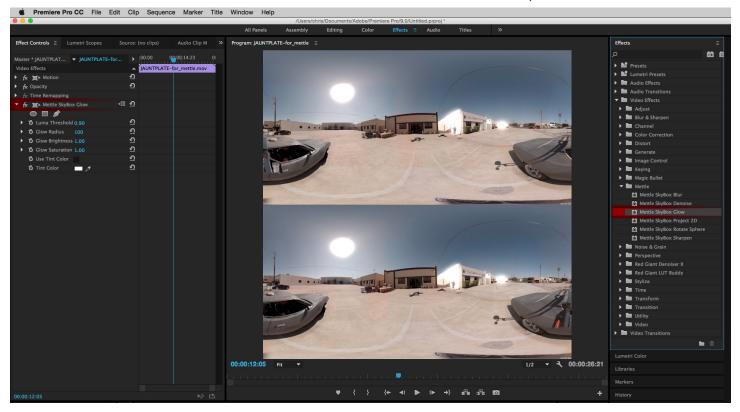

## SkyBox 360/VR Tools - Glow

- Luma Threshold defines image region that will glow, i.e. regions where luma (brightness) is more than a threshold, between 0.0 (black) and 1.0 (white).
- Glow Radius defines radius of glowing halo, in pixels.
- Glow Brightness multiplier for glow brightness intensity, default is 1.0.
- Glow Saturation multiplier for glow saturation (color) intensity, default is 1.0.
- Use Tint Color when checked, Tint Color will be blended to the resulting glow color.
- Tint Color choose tint color, which has effect only when Use Tint Color is checked.