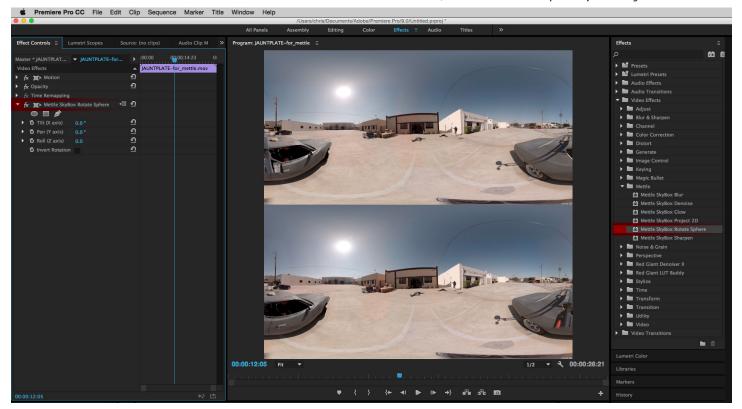

# **Mettle SkyBox Rotate Sphere -** Tilt (X-axis), Pan (Y-axis), Roll (Z-axis). Great to correct horizon line, or to recentre the focal point of your footage.