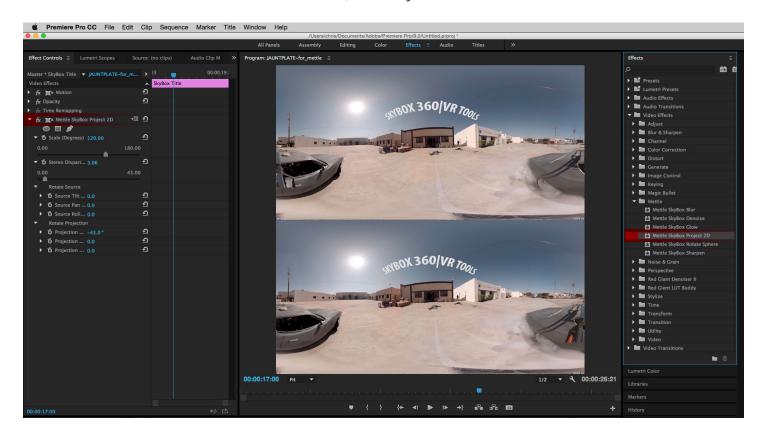

## **Mettle SkyBox Project 2D**

### Allows you to easily add text, logo and 2D footage onto your 360° footage.

Apply it directly on a layer that contains text, still or 2D source footage.

**Scale** - defines how much of the output field of view 2D source will take, in degrees. You can simulate Z position animation with this feature.

**Stereo Disparity** (only enabled when you use 1:1, Over-Under Streoe footage) - defines disparity between left- and right-eye projections, affecting depth perception, expressed in degrees of an angle between rays from the object to each eye.

**Rotate Source** - Offers X ,Y & Z Rotation. These controls affect the rotation of the text, still or footage. You can simulate X,Y,Z rotation animation with this feature.

**Rotate Projection** - Offers X , Y & Z Projection. These controls affect the projection of the text, still or footage.