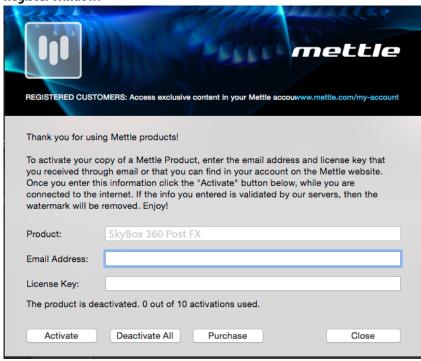

## **Register Window:**

## How To Deactivate Your license Key On One Computer And Activate On Another

| REGISTERED CUSTO                                                                                                                                                                                                                                                                                                                                                                           | DMERS: Access exclusive content in your Mettle accouwww.mettle.com/my-account |  |
|--------------------------------------------------------------------------------------------------------------------------------------------------------------------------------------------------------------------------------------------------------------------------------------------------------------------------------------------------------------------------------------------|-------------------------------------------------------------------------------|--|
| Thank you for usi                                                                                                                                                                                                                                                                                                                                                                          | Thank you for using Mettle products!                                          |  |
| To activate your copy of a Mettle Product, enter the email address and license key that you received through email or that you can find in your account on the Mettle website. Once you enter this information click the "Activate" button below, while you are connected to the internet. If the info you entered is validated by our servers, then the watermark will be removed. Enjoy! |                                                                               |  |
| Product:                                                                                                                                                                                                                                                                                                                                                                                   | SkyBox 360 Post FX                                                            |  |
| Email Address:                                                                                                                                                                                                                                                                                                                                                                             |                                                                               |  |
| License Key:                                                                                                                                                                                                                                                                                                                                                                               |                                                                               |  |
| The product is deactivated. 0 out of 10 activations used.                                                                                                                                                                                                                                                                                                                                  |                                                                               |  |
| Activate                                                                                                                                                                                                                                                                                                                                                                                   | Deactivate All Purchase Close                                                 |  |

Simply click on "Deactivate All" in the Register Window on one computer, then enter your info on the other computer in the Register Window and then click on Activate.

.....