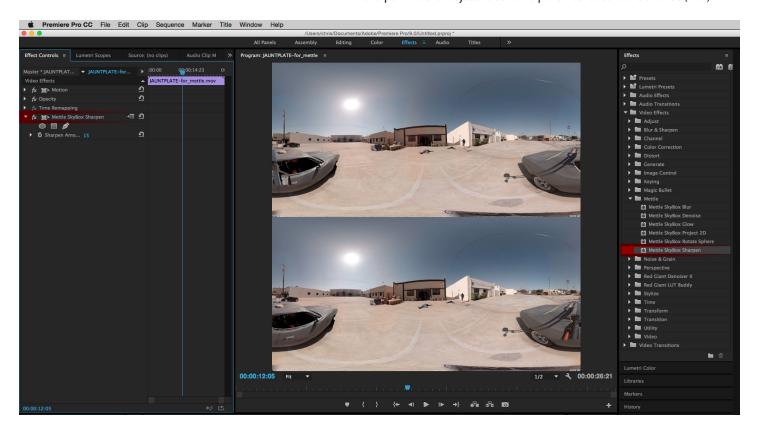

### Mettle SkyBox Sharpen -

- Sharpen Amount - adjusts relative sharpen amount between 0 and 100 (max)